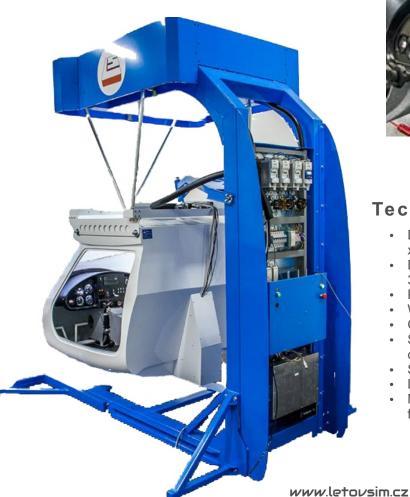

## **GP ONE** high-wing ultralight aircraft simulator with suspended motion

## **Basic information:**

- Designed for high-wing single piston engine aircrafts
- Easy access to cockpit due to suspended motion
- Realistic simulation feeling
- Certifiable by EASA up to FNTP I
- Minimizing a training-related stress
- Greater prestige of your flight school
- Practicing emergency situations and procedures
- Practicing students' habits in training
- Real flight model
- Real and fully functional instrument panel
- Fully functional controls
- Delivered as self-installation
- 24-month guarantee and free technical support
- Visual scenery includes small and large airports
- Optional installation of own airports
- Software support for designing own scenes

## Technical data:

- Dimensions for transport: 2,57 (h) x 2,9 (l) x 1,61(w) m
- Dimensions for Operation: 3,5 (w) x 4 (l) x 3,0 (h) m
- Power source: 230 V max 16 A
- Weight: 430 Kg
- Operation temperature: 15 30 °C
- Storage temperature: 1 40°C (no water condensation)
- Storage humidity: max 70%
- Light conditions: darkened room
- Motion platform: 4 DOF, 35 degrees, Gforce max 2.24 G